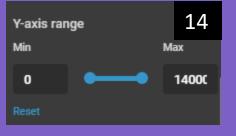

18. Change the Min and Max values for the Y-axis by typing values in.

!≣ Data format

Accessibility

Add animation

Filter ~

Re

Content library

Brane