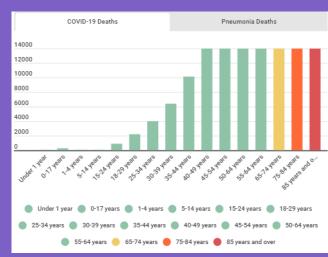

### infogram

oard

Re

10. Now your data in the table and the column chart should look like this.

Content library

infogram

oard

Filter ~