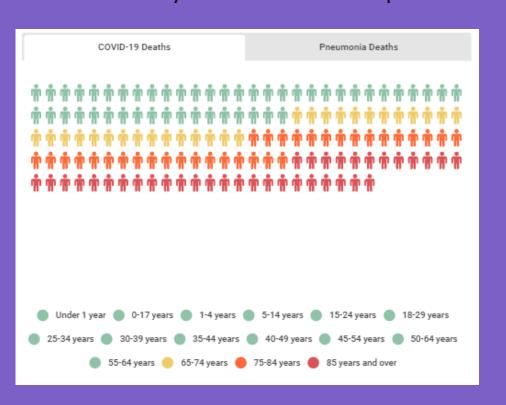

1 Mana

8 Bran

| L, | Α                 | В               | С                | D | E | G |
|----|-------------------|-----------------|------------------|---|---|---|
| 1  | Age Group         | COVID-19 Deaths | Pneumonia Deaths |   |   |   |
| 2  | Under 1 year      | 74              | 273              |   | • |   |
| 3  | 0-17 years        | 295             | 733              |   |   |   |
| 4  | 1-4 years         | 36              | 146              |   |   |   |
| 5  | 5-14 years        | 103             | 211              |   |   |   |
| 6  | 15-24 years       | 886             | 1021             |   |   |   |
| 7  | 18-29 years       | 2204            | 2388             |   |   |   |
| 8  | 25-34 years       | 3968            | 3875             |   |   |   |
| 9  | 30-39 years       | 6403            | 5846             |   |   |   |
| 10 | 35-44 years       | 10160           | 9026             |   |   |   |
| 11 | 40-49 years       | 17271           | 14665            |   |   |   |
| 12 | 45-54 years       | 28447           | 24580            |   |   |   |
| 13 | 50-64 years       | 89227           | 81671            |   |   |   |
| 14 | 55-64 years       | 71726           | 66171            |   |   |   |
| 15 | 65-74 years       | 127426          | 116805           |   |   |   |
| 16 | 75-84 years       | 158234          | 140574           |   |   |   |
| 17 | 85 years and over | 172985          | 139168           |   |   |   |
| 18 |                   |                 |                  |   |   |   |
| 19 |                   |                 |                  |   |   |   |
| 20 |                   |                 |                  |   |   |   |

### infogram

Libra

22. Once you do so, you will see the different chart types again so scroll down and choose 'Pictorial' or any other chart you'd like to explore.

Al

n A

in E

Cinc .

✓ Analy