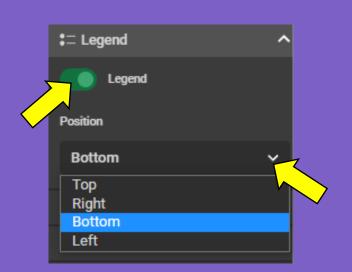

oard

19. Scroll down more and find the 'Legend' tab.

oard

Re

Man 20. Turn the 'Legend' option on. You can also change the position of the legend on the chart.

Libra

in El

✓ Analy