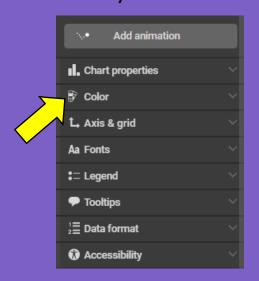

### infogram

E Libra

12. Once you are there, scroll down and click on the 'Color' tab.

✓ Analy

im El

13. Click off the 'Use one color' option.

14. Each block represents a column of data so click on a couple and change the colors. Each one that you change, will instantly change the Bran bars on the chart.