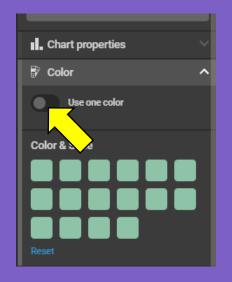

### infogram

E Libra

12. Once you are there, scroll down and click on the 'Color' tab.

✓ Analy

im El

13. Click off the 'Use one color' option.

14. Each block represents a column of data so click on a couple and change the colors. Each one that you change, will instantly change the Bran bars on the chart.