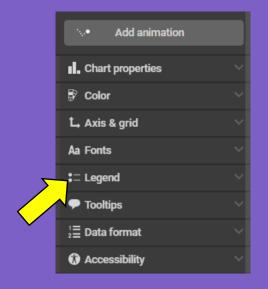

oard

19. Scroll down more and find the 'Legend' tab.

oard

Re

Man 20. Turn the 'Legend' option on. You can also change the position of the legend on the chart.

Libra

in El

✓ Analy