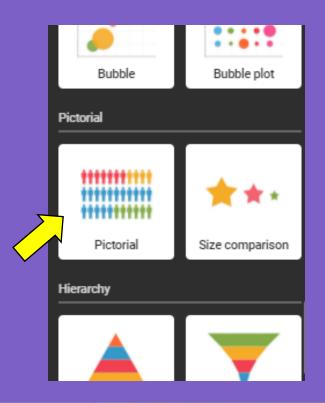

### infogram

Libra

22. Once you do so, you will see the different chart types again so scroll down and choose 'Pictorial' or any other chart you'd like to explore.

Al

n A

in E

Cinc .

✓ Analy