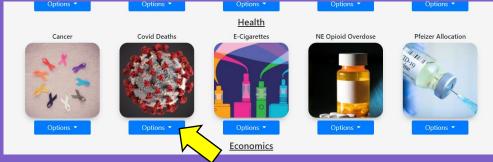

### infogram

RIC

Libra

Al

in El

Go to <a href="https://simplechartsri.com/">https://simplechartsri.com/</a>.

Scroll down to the 'Covid Deaths' sample and click on 'Options'.

Now click on 'Download CSV'.