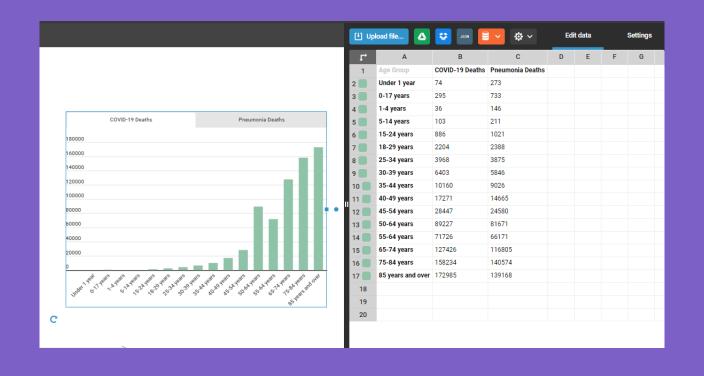

9. Now we are going to upload the Covid Deaths data. Click on the blue 'Upload file' icon and select that CSV file named 'Covid-deaths-age-2019'. If you can't find it, look in your download folder.

| Upload file |     |         | Δ      | JSON | <b>3</b> × | \$ ∨ | Ec | lit data | Se | ttings |
|-------------|-----|---------|--------|------|------------|------|----|----------|----|--------|
| $\sqrt{1}$  | L L | Α       | В      | С    | D          | Е    | F  | G        | Н  | - 1    |
|             | 1   |         | Books  |      |            |      |    |          |    |        |
|             | 2   | Romance | 17,700 |      |            |      |    |          |    |        |
|             | 3   | Comics  | 11,789 |      |            |      |    |          |    |        |
|             | 4   | Mystery | 10,500 |      |            |      |    |          |    |        |
|             | 5   | History | 8,278  |      |            |      |    |          |    |        |
|             | 6   | Travel  | 4,367  |      |            |      |    |          |    |        |
|             | 7   |         |        |      |            |      |    |          |    |        |
|             | 8   |         |        |      |            |      |    |          |    |        |

### infogram

oard

Re

10. Now your data in the table and the column chart should look like this.

Content library

infogram

oard

Filter ~

1 Mana

8 Bran

| L, | Α                 | В               | С                | D | E | G |
|----|-------------------|-----------------|------------------|---|---|---|
| 1  | Age Group         | COVID-19 Deaths | Pneumonia Deaths |   |   |   |
| 2  | Under 1 year      | 74              | 273              |   | • |   |
| 3  | 0-17 years        | 295             | 733              |   |   |   |
| 4  | 1-4 years         | 36              | 146              |   |   |   |
| 5  | 5-14 years        | 103             | 211              |   |   |   |
| 6  | 15-24 years       | 886             | 1021             |   |   |   |
| 7  | 18-29 years       | 2204            | 2388             |   |   |   |
| 8  | 25-34 years       | 3968            | 3875             |   |   |   |
| 9  | 30-39 years       | 6403            | 5846             |   |   |   |
| 10 | 35-44 years       | 10160           | 9026             |   |   |   |
| 11 | 40-49 years       | 17271           | 14665            |   |   |   |
| 12 | 45-54 years       | 28447           | 24580            |   |   |   |
| 13 | 50-64 years       | 89227           | 81671            |   |   |   |
| 14 | 55-64 years       | 71726           | 66171            |   |   |   |
| 15 | 65-74 years       | 127426          | 116805           |   |   |   |
| 16 | 75-84 years       | 158234          | 140574           |   |   |   |
| 17 | 85 years and over | 172985          | 139168           |   |   |   |
| 18 |                   |                 |                  |   |   |   |
| 19 |                   |                 |                  |   |   |   |
| 20 |                   |                 |                  |   |   |   |