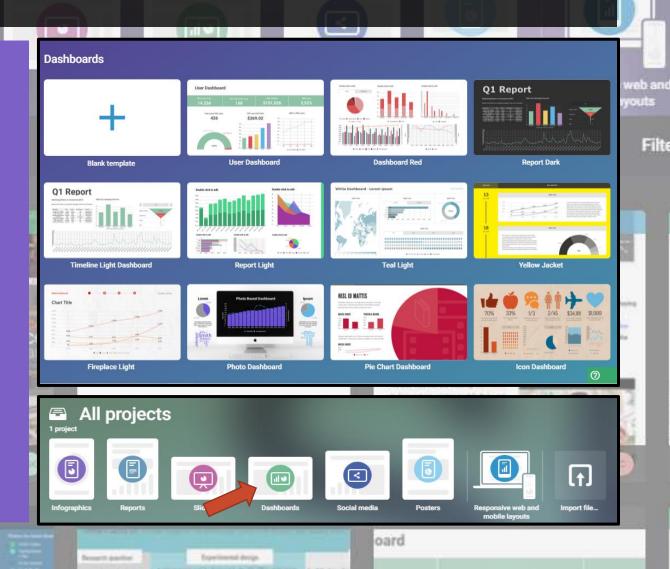

# Dashboards

Mana Mana

8 Brane

- Dashboards are a great way to visualize and track metrics related to department or project.
- With Infogram's dashboard maker you can connect your data and make better decisions.

5. Click on 'Dashboards' in the 'All projects' dashboard.

6. Select Blank Template.

58. -500

Brane

✓ Analy

A Mana

Content library

oard