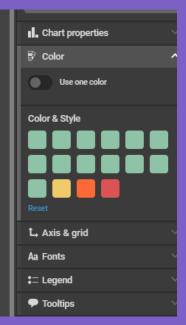

### infogram

E Libra

12. Once you are there, scroll down and click on the 'Color' tab.

✓ Analy

im El

13. Click off the 'Use one color' option.

14. Each block represents a column of data so click on a couple and change the colors. Each one that you change, will instantly change the Bran bars on the chart.