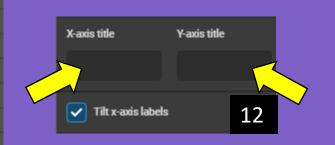

Content library

oard

Re

Filter ~

Libra

15. Now keep scrolling down on the right bar and click on the 'Axis & grid' tab.

16. Type in your own titles for the X-axis and Y-axis.

17. Change which labels show by selecting the other options.