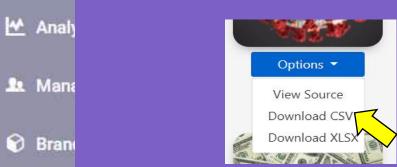

### infogram

RIC

Libra

Al

in El

Go to <a href="https://simplechartsri.com/">https://simplechartsri.com/</a>.

Scroll down to the 'Covid Deaths' sample and click on 'Options'.

Now click on 'Download CSV'.