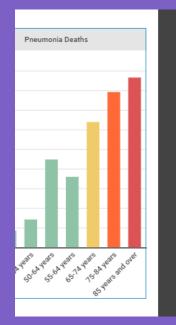

### infogram

E Libra

12. Once you are there, scroll down and click on the 'Color' tab.

✓ Analy

im El

13. Click off the 'Use one color' option.

14. Each block represents a column of data so click on a couple and change the colors. Each one that you change, will instantly change the Bran bars on the chart.