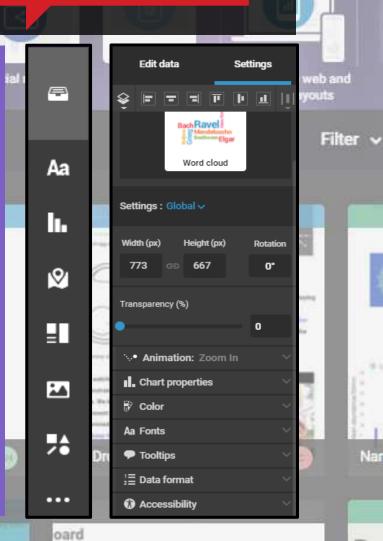

# **Settings**

- You can add different charts, maps, text, elements like diagrams or lists, graphics like images or even gifs, and shapes!
- If you can click on it, you most likely can customize its settings.
  - Animation, Chart Properties, Color, Fonts, Data format