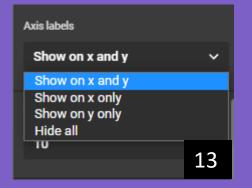

Content library

oard

Re

Filter ~

Libra

15. Now keep scrolling down on the right bar and click on the 'Axis & grid' tab.

16. Type in your own titles for the X-axis and Y-axis.

17. Change which labels show by selecting the other options.