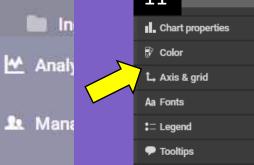

Content library

oard

Re

Filter ~

Libra

15. Now keep scrolling down on the right bar and click on the 'Axis & grid' tab.

16. Type in your own titles for the X-axis and Y-axis.

17. Change which labels show by selecting the other options.